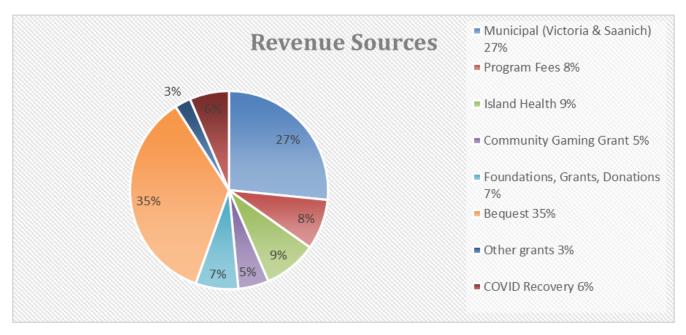

#### Revenues

Fiscal 2021-22 operating revenue, totaling \$1,095,324, consists of \$1,005,251 from grants and donations plus \$90,073 from membership and program fees.

Here is a breakdown of the revenue sources: